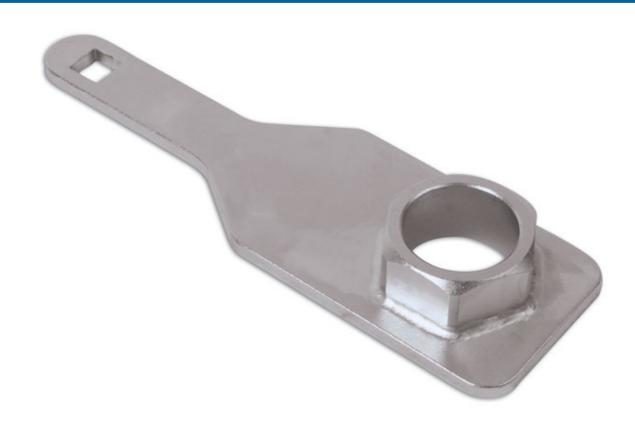

## **Crankshaft Pulley Holder**

Prevents engine movement when removing and installing the crankshaft pulley bolt. Centre hole allows access to crankshaft pulley bolt with deep socket.